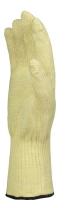

## KPG10

HEAT RESISTANT PARA-ARAMID GLOVE - 10 CM WRIST Model KPG10

Product specifications

Para-aramid outside. 100% cotton lining. Gauge 7.

100% para-aramid outside. 100% cotton inside.

COLOUR Yellow

SIZE 09

| Product Features | and | Benefits |
|------------------|-----|----------|
|------------------|-----|----------|

| Sort |                           |                                                                                         |
|------|---------------------------|-----------------------------------------------------------------------------------------|
|      |                           |                                                                                         |
|      | Para-aramid / Cotton knit | Optimum performance for cuts and heat<br>thanks to the thickness with the cotton lining |
|      | Knit Gauge 7              | Excellent compromise between thermal resistance and dexterity                           |
|      | 100% textile              | Ambidextrous<br>Washable                                                                |
|      | 10 cm ribbed cuff         | Better protection of the arteries                                                       |
| D    | Cut level D               |                                                                                         |