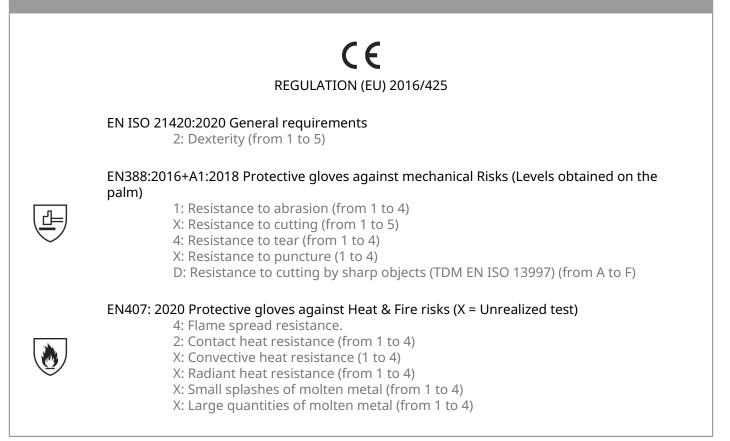

Certifications and Standards

| Item details |               |        |      |    |   |
|--------------|---------------|--------|------|----|---|
| Item details | Bar code      | COLOUR | SIZE | Ŵ  | à |
| KPG1009      | 3295249035433 | Yellow | 09   | 36 | 6 |