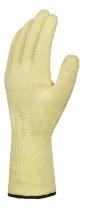

## KPG10

HEAT RESISTANT PARA-ARAMID GLOVE - 10 CM WRIST Model KPG10

Product specifications

Para-aramid outside. 100% cotton lining. Gauge 7.

100% para-aramid outside. 100% cotton inside.

COLOUR Yellow

SIZE 09

| Product Features | and | Benefits |
|------------------|-----|----------|
|------------------|-----|----------|

| Sort |                           |                                                                                         |
|------|---------------------------|-----------------------------------------------------------------------------------------|
|      |                           |                                                                                         |
|      | Para-aramid / Cotton knit | Optimum performance for cuts and heat<br>thanks to the thickness with the cotton lining |
|      | Knit Gauge 7              | Excellent compromise between thermal resistance and dexterity                           |
|      | 100% textile              | Ambidextrous<br>Washable                                                                |
|      | 10 cm ribbed cuff         | Better protection of the arteries                                                       |
| D    | Cut level D               |                                                                                         |