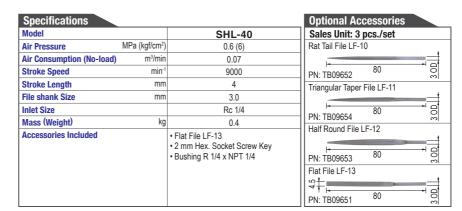

| Model                     |                            | SH-100A                                                                                                                                                                                   | ASH-900                                                                                                                                    | Sales Unit: 5 pcs./set                     |
|---------------------------|----------------------------|-------------------------------------------------------------------------------------------------------------------------------------------------------------------------------------------|--------------------------------------------------------------------------------------------------------------------------------------------|--------------------------------------------|
| Air Pressure              | MPa (kgf/cm <sup>2</sup> ) |                                                                                                                                                                                           | Rat Tail File SF-10                                                                                                                        |                                            |
| Air Consumption (No-load) | m³/min                     | 0.24                                                                                                                                                                                      | 0.13                                                                                                                                       |                                            |
| Stroke Speed              | min <sup>-1</sup>          | 3700                                                                                                                                                                                      | 6300                                                                                                                                       | PN: TA9A222                                |
| Stroke Length             | mm                         |                                                                                                                                                                                           | Triangular Taper File SF-11                                                                                                                |                                            |
| File shank Size           | mm                         | 6.3                                                                                                                                                                                       | 5.0                                                                                                                                        |                                            |
| Inlet Size                |                            |                                                                                                                                                                                           |                                                                                                                                            |                                            |
| Mass (Weight)             | kg                         | 1.1                                                                                                                                                                                       | 0.5                                                                                                                                        | PN: TA9A223 100 S<br>Half Round File SF-12 |
|                           |                            | • Rat Tail File SF-10<br>• Triangular Taper File SF-11<br>• Half Round File SF-12<br>• Flat File SF-13<br>• 3 mm Hex. Socket Screw Key<br>• Bushing R 1/4 x NPT 1/4<br>• Air Hose E Ass'y | Rat Tail File SF-10 Triangular Taper File SF-11 Half Round File SF-12 Flat File SF-13 2.5 mm Hex. Socket Screw Key Bushing R 1/4 x NPT 1/4 | PN: TA9A224 105 5                          |