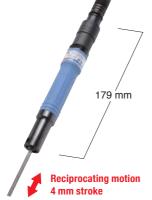

|          |   |   | INJAZZJ |
|----------|---|---|---------|
| les Unit | 1 | 2 | 3       |
| 1 set    |   |   |         |
|          |   |   |         |

**Portable Precision Finishing File** 

Model SHL-40 CE

**SUPER HAND LIGHT** 

## Best suited for deburring of die-cast aluminum products and machined parts

Small size, light-weight, and low-vibration model

• Reduced operator fatigue for greater productivity