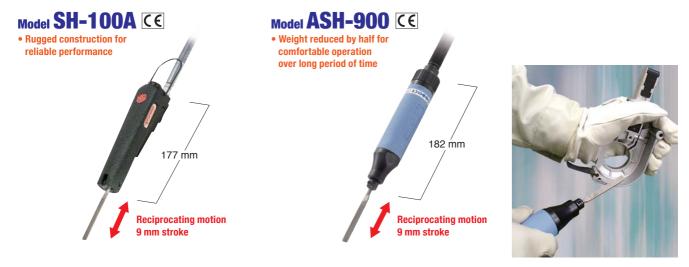

## Fast, efficient filing, sanding and deburring tools

- Eliminates time consuming manual hand-filing operations
- · Ideal for industrial production filing applications on steel, aluminum, brass, wood and other materials
- Unique and compact design delivers reduced vibration performance while reducing operator fatigue.
  - Interchangeable files
- Rear exhaust system
- Weight reduced by half for comfortable operation over long period of time (ASH-900)

| Model                     |                            | SH-100A                                                                                                                                                                                   | ASH-900                                                                                                                                    | Sales Unit: 5 pcs./set                     |
|---------------------------|----------------------------|-------------------------------------------------------------------------------------------------------------------------------------------------------------------------------------------|--------------------------------------------------------------------------------------------------------------------------------------------|--------------------------------------------|
| Air Pressure              | MPa (kgf/cm <sup>2</sup> ) |                                                                                                                                                                                           | Rat Tail File SF-10                                                                                                                        |                                            |
| Air Consumption (No-load) | m³/min                     | 0.24                                                                                                                                                                                      | 0.13                                                                                                                                       |                                            |
| Stroke Speed              | min <sup>-1</sup>          | 3700                                                                                                                                                                                      | 6300                                                                                                                                       | PN: TA9A222                                |
| Stroke Length             | mm                         |                                                                                                                                                                                           | Triangular Taper File SF-11                                                                                                                |                                            |
| File shank Size           | mm                         | 6.3                                                                                                                                                                                       | 5.0                                                                                                                                        |                                            |
| Inlet Size                |                            |                                                                                                                                                                                           |                                                                                                                                            |                                            |
| Mass (Weight)             | kg                         | 1.1                                                                                                                                                                                       | 0.5                                                                                                                                        | PN: TA9A223 100 S<br>Half Round File SF-12 |
|                           |                            | • Rat Tail File SF-10<br>• Triangular Taper File SF-11<br>• Half Round File SF-12<br>• Flat File SF-13<br>• 3 mm Hex. Socket Screw Key<br>• Bushing R 1/4 x NPT 1/4<br>• Air Hose E Ass'y | Rat Tail File SF-10 Triangular Taper File SF-11 Half Round File SF-12 Flat File SF-13 2.5 mm Hex. Socket Screw Key Bushing R 1/4 x NPT 1/4 | PN: TA9A224 105 5                          |