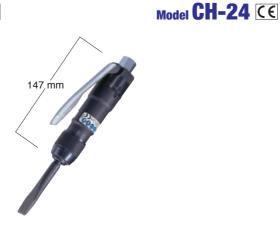

## Model ACH-16 CE

| Specifications            |                            |                                                                                             |                                                                                        |  |  |  |
|---------------------------|----------------------------|---------------------------------------------------------------------------------------------|----------------------------------------------------------------------------------------|--|--|--|
| Model                     |                            | ACH-16                                                                                      | CH-24                                                                                  |  |  |  |
| Air Pressure              | MPa (kgf/cm <sup>2</sup> ) | 0.6                                                                                         | (6)                                                                                    |  |  |  |
| Air Consumption (No-load) | m³/min                     | 0.15                                                                                        | 0.2                                                                                    |  |  |  |
| Strokes per Minute        | min <sup>-1</sup>          | 6000                                                                                        | 4000                                                                                   |  |  |  |
| Shank Size                | mm                         | 10.5 Round                                                                                  | 12.7 Square                                                                            |  |  |  |
| Inlet Size                |                            | Rc                                                                                          | 3/8                                                                                    |  |  |  |
| Mass (Weight)             | kg                         | 0.9                                                                                         | 1.7                                                                                    |  |  |  |
| Accessories Included      |                            | • TQ03431 Flat Chisel (Installed)<br>• Bushing R 3/8 x NPT 3/8<br>• Hose Nipple R 3/8 x 3/8 | TP15166 Curved Flat Chisel (Installed) Bushing R 3/8 x NPT 3/8 Hose Nipple R 3/8 x 3/8 |  |  |  |