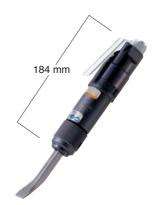

## Model ACH-16 CE

| Specifications            |                            |                                                                                             |                                                                                        |  |  |  |
|---------------------------|----------------------------|---------------------------------------------------------------------------------------------|----------------------------------------------------------------------------------------|--|--|--|
| Model                     |                            | ACH-16                                                                                      | CH-24                                                                                  |  |  |  |
| Air Pressure              | MPa (kgf/cm <sup>2</sup> ) | 0.6                                                                                         | (6)                                                                                    |  |  |  |
| Air Consumption (No-load) | m³/min                     | 0.15                                                                                        | 0.2                                                                                    |  |  |  |
| Strokes per Minute        | min <sup>-1</sup>          | 6000                                                                                        | 4000                                                                                   |  |  |  |
| Shank Size                | mm                         | 10.5 Round                                                                                  | 12.7 Square                                                                            |  |  |  |
| Inlet Size                |                            | Rc                                                                                          | 3/8                                                                                    |  |  |  |
| Mass (Weight)             | kg                         | 0.9                                                                                         | 1.7                                                                                    |  |  |  |
| Accessories Included      |                            | • TQ03431 Flat Chisel (Installed)<br>• Bushing R 3/8 x NPT 3/8<br>• Hose Nipple R 3/8 x 3/8 | TP15166 Curved Flat Chisel (Installed) Bushing R 3/8 x NPT 3/8 Hose Nipple R 3/8 x 3/8 |  |  |  |