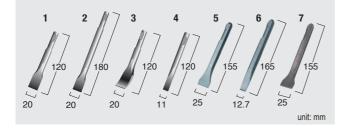

### **Optional Chisels for Air Chipper ACH-16** Sales Unit Ref. No. PN Description TQ03431 Flat Chisel 20 x 120 1 2 TQ03452 Flat Chisel 20 x 180 1 piece 3 TQ03453 Curved Flat Chisel 20 x 120 TQ03549 Flat Chisel 11 x 120 4

| Optional Chisels for Air Chipper CH-24 |         |                                 |            |  |  |  |
|----------------------------------------|---------|---------------------------------|------------|--|--|--|
| Ref. No.                               | PN      | Description                     | Sales Unit |  |  |  |
| 5                                      | TP15233 | Flat Chisel 25 x 155            |            |  |  |  |
| 6                                      | TP15234 | Straight Flat Chisel 12.7 x 165 | 1 piece    |  |  |  |
| 7                                      | TP15166 | Curved Flat Chisel 25 x 155     |            |  |  |  |