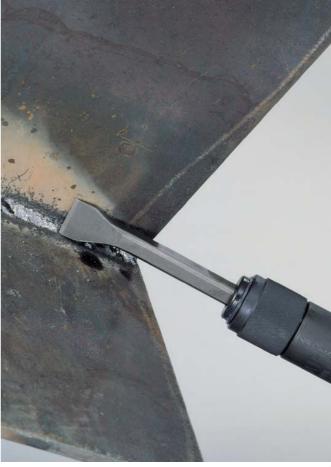

### Removes weld spatter quickly and easily

- · Ideal tool for quickly and efficiently removing weld spatter, rust and other debris from most surfaces
- · Compact, heavy-duty construction for tough industrial applications
- Easy one-touch chisel installation and removal NO tools required
- Idle protection system, helps prevent accidental start-up "ACH-16" only