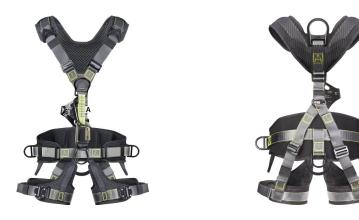

## JAGUAR 2 HAR36R

FALL ARRESTER HARNESS WITH SIT HARNESS - 6 ANCHORAGE POINTS Model HAR36R\_

## Product specifications

Two colour harness for rope access work, with sit harness. 2 fall arrest anchorage points (dorsal-sternal). 9 adjustable buckles, including 2 automatic buckles and 5 irremovable buckles. Positioning and seat belt with thermocompressed back and thighs. 120° rotation. 2 work positioning anchorage points (lateral). 1 restraint anchorage point (back). 1 suspension point (ventral). 1 ventral blocker for rope access. Soft padding on shoulders and thigh straps.

Straps: Polyester. Belt: Polyamide/XPE foam.

COLOUR Grey-Yellow

SIZE S, M/L, XL/XXL

| Product Features and Benefits |                                                                   |                                                                    |  |  |  |  |
|-------------------------------|-------------------------------------------------------------------|--------------------------------------------------------------------|--|--|--|--|
| 4                             | 4 accessory attachment holders incorporated into the belt         | Anchorage carabiners, lanyards and tools                           |  |  |  |  |
| č120; )                       | 120° rotation                                                     | Easy rotation of the basin                                         |  |  |  |  |
|                               | 2 park lanyards                                                   | Ergonomic, limits the size of the lanyard when not in use          |  |  |  |  |
|                               | Tested at 150 kg                                                  | No problem related to the weight of the tools transported or other |  |  |  |  |
|                               | "Rope access" harness: Comfort and many features for rope access. |                                                                    |  |  |  |  |