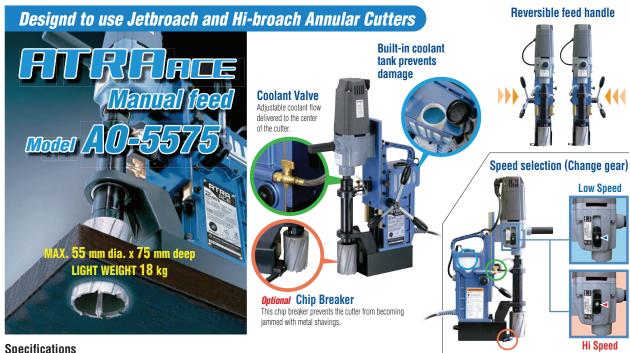

## **Specifications**

| Model                                                                  |                           |                                                                | A0-5575                                                                                                                                                                                                                |                 |
|------------------------------------------------------------------------|---------------------------|----------------------------------------------------------------|------------------------------------------------------------------------------------------------------------------------------------------------------------------------------------------------------------------------|-----------------|
| Power Source (Single Phase)                                            |                           |                                                                | 220 - 240 V AC, 50/60 Hz                                                                                                                                                                                               |                 |
| Electric<br>Drill                                                      | Rated Power Consumption W |                                                                | 1,150                                                                                                                                                                                                                  |                 |
|                                                                        | Rated Current             | Α                                                              | 5.4                                                                                                                                                                                                                    |                 |
|                                                                        | No Load Speed             | min <sup>-1</sup> (rpm)                                        | 350 / 650                                                                                                                                                                                                              |                 |
| Magnet Power Consumption W                                             |                           | 50                                                             |                                                                                                                                                                                                                        |                 |
| Hole-cutting Capacity                                                  |                           | Cutter                                                         | Hole Diameter                                                                                                                                                                                                          | Plate Thickness |
| One-touch type JETBROACH                                               |                           | 12 to 55 mm                                                    | 9 to 75 mm                                                                                                                                                                                                             |                 |
| One-touch type HI-BROACH                                               |                           |                                                                | 12 to 50 mm                                                                                                                                                                                                            | 9 to 50 mm      |
| Magnet Holding Power kN (kgf)                                          |                           | 10 (1,020)                                                     |                                                                                                                                                                                                                        |                 |
| Magnet Dimensions mm                                                   |                           | 86 × 170                                                       |                                                                                                                                                                                                                        |                 |
| Mass (Weight) kg                                                       |                           | 18                                                             |                                                                                                                                                                                                                        |                 |
| Standard Accessories                                                   |                           |                                                                | Pilot Pin 08050 A3:1 pc. • 3 mm Hex Socket Screw Key:1 pc. • Cutting 0il 0.5 L:1 can     Chain Ass'y:1 set • 5 mm Hex Socket Screw Key:1 pc. • Guard Ass'y:1 set     Side Handle Ass'y:1 set • 8 x 10 mm Spanner:1 pc. |                 |
| Optional Accessories Always use genuine Nitto Kohki cutters & coolant. |                           | JETBROACH One-touch Type 25 mm, 50 mm 2 L per can 50 mm, 75 mm |                                                                                                                                                                                                                        |                 |