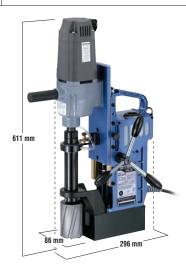

## **Specifications**

| Model                                                                  |                           |                                                                | A0-5575                                                                                                                                                                                                                |                 |
|------------------------------------------------------------------------|---------------------------|----------------------------------------------------------------|------------------------------------------------------------------------------------------------------------------------------------------------------------------------------------------------------------------------|-----------------|
| Power Source (Single Phase)                                            |                           |                                                                | 220 - 240 V AC, 50/60 Hz                                                                                                                                                                                               |                 |
| Electric<br>Drill                                                      | Rated Power Consumption W |                                                                | 1,150                                                                                                                                                                                                                  |                 |
|                                                                        | Rated Current             | Α                                                              | 5.4                                                                                                                                                                                                                    |                 |
|                                                                        | No Load Speed             | min <sup>-1</sup> (rpm)                                        | 350 / 650                                                                                                                                                                                                              |                 |
| Magnet Power Consumption W                                             |                           | 50                                                             |                                                                                                                                                                                                                        |                 |
| Hole-cutting Capacity                                                  |                           | Cutter                                                         | Hole Diameter                                                                                                                                                                                                          | Plate Thickness |
| One-touch type JETBROACH                                               |                           | 12 to 55 mm                                                    | 9 to 75 mm                                                                                                                                                                                                             |                 |
| One-touch type HI-BROACH                                               |                           |                                                                | 12 to 50 mm                                                                                                                                                                                                            | 9 to 50 mm      |
| Magnet Holding Power kN (kgf)                                          |                           | 10 (1,020)                                                     |                                                                                                                                                                                                                        |                 |
| Magnet Dimensions mm                                                   |                           | 86 × 170                                                       |                                                                                                                                                                                                                        |                 |
| Mass (Weight) kg                                                       |                           | 18                                                             |                                                                                                                                                                                                                        |                 |
| Standard Accessories                                                   |                           |                                                                | Pilot Pin 08050 A3:1 pc. • 3 mm Hex Socket Screw Key:1 pc. • Cutting 0il 0.5 L:1 can     Chain Ass'y:1 set • 5 mm Hex Socket Screw Key:1 pc. • Guard Ass'y:1 set     Side Handle Ass'y:1 set • 8 x 10 mm Spanner:1 pc. |                 |
| Optional Accessories Always use genuine Nitto Kohki cutters & coolant. |                           | JETBROACH One-touch Type 25 mm, 50 mm 2 L per can 50 mm, 75 mm |                                                                                                                                                                                                                        |                 |