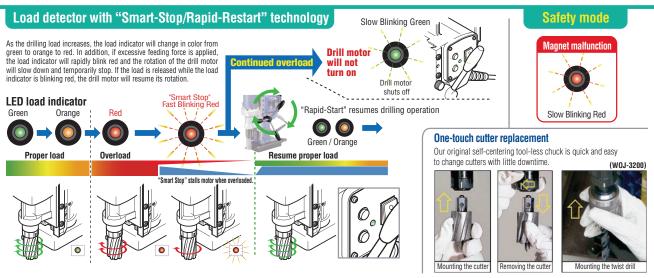

## **Specifications**

| Model                                                                  |                           |                                                                | A0-5575                                                                                                                                                                                                                |                 |
|------------------------------------------------------------------------|---------------------------|----------------------------------------------------------------|------------------------------------------------------------------------------------------------------------------------------------------------------------------------------------------------------------------------|-----------------|
| Power Source (Single Phase)                                            |                           |                                                                | 220 - 240 V AC, 50/60 Hz                                                                                                                                                                                               |                 |
| Electric<br>Drill                                                      | Rated Power Consumption W |                                                                | 1,150                                                                                                                                                                                                                  |                 |
|                                                                        | Rated Current             | Α                                                              | 5.4                                                                                                                                                                                                                    |                 |
|                                                                        | No Load Speed             | min <sup>-1</sup> (rpm)                                        | 350 / 650                                                                                                                                                                                                              |                 |
| Magnet Power Consumption W                                             |                           | 50                                                             |                                                                                                                                                                                                                        |                 |
| Hole-cutting Capacity                                                  |                           | Cutter                                                         | Hole Diameter                                                                                                                                                                                                          | Plate Thickness |
| One-touch type JETBROACH                                               |                           | 12 to 55 mm                                                    | 9 to 75 mm                                                                                                                                                                                                             |                 |
| One-touch type HI-BROACH                                               |                           |                                                                | 12 to 50 mm                                                                                                                                                                                                            | 9 to 50 mm      |
| Magnet Holding Power kN (kgf)                                          |                           | 10 (1,020)                                                     |                                                                                                                                                                                                                        |                 |
| Magnet Dimensions mm                                                   |                           | 86 × 170                                                       |                                                                                                                                                                                                                        |                 |
| Mass (Weight) kg                                                       |                           | 18                                                             |                                                                                                                                                                                                                        |                 |
| Standard Accessories                                                   |                           |                                                                | Pilot Pin 08050 A3:1 pc. • 3 mm Hex Socket Screw Key:1 pc. • Cutting 0il 0.5 L:1 can     Chain Ass'y:1 set • 5 mm Hex Socket Screw Key:1 pc. • Guard Ass'y:1 set     Side Handle Ass'y:1 set • 8 x 10 mm Spanner:1 pc. |                 |
| Optional Accessories Always use genuine Nitto Kohki cutters & coolant. |                           | JETBROACH One-touch Type 25 mm, 50 mm 2 L per can 50 mm, 75 mm |                                                                                                                                                                                                                        |                 |