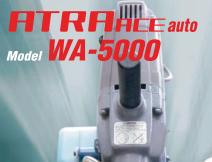

### Magnet open-circuit sensor

The drill will not start until the magnetic field is active.

Model WA-3500

Model WA-5000

3

Max. plate thickness 75 mm

## BORING ATRA ACE auto

#### Portable Magnetic Base Automatic Drilling Machine