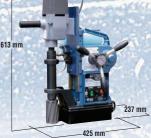

#### **Specifications**

| Model                        |                                       |               | WA-3500                                                                                                                                                                                                                                                                                                                                                                                                                                                                                                                                                                                                                                                                                                                                                                                                                                                                                                                                                                                                                                                                                                                                                                                                                                                                                                                                                                                                                                                                                                                                                                                                                                                                                                                                                                                                                                                                                                                                                                                                                                                                                         |                          | WA-5000                                                                                                                                                                                                                                                                                                                                                                                                                                                                                                                                                                                                                                                                                                                                                                                                                                                                                                                                                                                                                                                                                                                                                                                                                                                                                                                                                                                                                                                                                                                                                                                                                                                                                                                                                                                                                                                                                                                                                                                                                                                                                         |                          |
|------------------------------|---------------------------------------|---------------|-------------------------------------------------------------------------------------------------------------------------------------------------------------------------------------------------------------------------------------------------------------------------------------------------------------------------------------------------------------------------------------------------------------------------------------------------------------------------------------------------------------------------------------------------------------------------------------------------------------------------------------------------------------------------------------------------------------------------------------------------------------------------------------------------------------------------------------------------------------------------------------------------------------------------------------------------------------------------------------------------------------------------------------------------------------------------------------------------------------------------------------------------------------------------------------------------------------------------------------------------------------------------------------------------------------------------------------------------------------------------------------------------------------------------------------------------------------------------------------------------------------------------------------------------------------------------------------------------------------------------------------------------------------------------------------------------------------------------------------------------------------------------------------------------------------------------------------------------------------------------------------------------------------------------------------------------------------------------------------------------------------------------------------------------------------------------------------------------|--------------------------|-------------------------------------------------------------------------------------------------------------------------------------------------------------------------------------------------------------------------------------------------------------------------------------------------------------------------------------------------------------------------------------------------------------------------------------------------------------------------------------------------------------------------------------------------------------------------------------------------------------------------------------------------------------------------------------------------------------------------------------------------------------------------------------------------------------------------------------------------------------------------------------------------------------------------------------------------------------------------------------------------------------------------------------------------------------------------------------------------------------------------------------------------------------------------------------------------------------------------------------------------------------------------------------------------------------------------------------------------------------------------------------------------------------------------------------------------------------------------------------------------------------------------------------------------------------------------------------------------------------------------------------------------------------------------------------------------------------------------------------------------------------------------------------------------------------------------------------------------------------------------------------------------------------------------------------------------------------------------------------------------------------------------------------------------------------------------------------------------|--------------------------|
| Power Source (Single Phase)  |                                       |               | 110 - 120 V AC, 50/60 Hz                                                                                                                                                                                                                                                                                                                                                                                                                                                                                                                                                                                                                                                                                                                                                                                                                                                                                                                                                                                                                                                                                                                                                                                                                                                                                                                                                                                                                                                                                                                                                                                                                                                                                                                                                                                                                                                                                                                                                                                                                                                                        | 220 - 240 V AC, 50/60 Hz | 110 - 120 V AC, 50/60 Hz                                                                                                                                                                                                                                                                                                                                                                                                                                                                                                                                                                                                                                                                                                                                                                                                                                                                                                                                                                                                                                                                                                                                                                                                                                                                                                                                                                                                                                                                                                                                                                                                                                                                                                                                                                                                                                                                                                                                                                                                                                                                        | 220 - 240 V AC, 50/60 Hz |
| -                            | Rated Power Consumption W             |               | 1,100                                                                                                                                                                                                                                                                                                                                                                                                                                                                                                                                                                                                                                                                                                                                                                                                                                                                                                                                                                                                                                                                                                                                                                                                                                                                                                                                                                                                                                                                                                                                                                                                                                                                                                                                                                                                                                                                                                                                                                                                                                                                                           |                          | 1,150                                                                                                                                                                                                                                                                                                                                                                                                                                                                                                                                                                                                                                                                                                                                                                                                                                                                                                                                                                                                                                                                                                                                                                                                                                                                                                                                                                                                                                                                                                                                                                                                                                                                                                                                                                                                                                                                                                                                                                                                                                                                                           |                          |
| Electric<br>Drill            | Rated Current                         | Α             | 10.2                                                                                                                                                                                                                                                                                                                                                                                                                                                                                                                                                                                                                                                                                                                                                                                                                                                                                                                                                                                                                                                                                                                                                                                                                                                                                                                                                                                                                                                                                                                                                                                                                                                                                                                                                                                                                                                                                                                                                                                                                                                                                            | 5.1                      | 10.8                                                                                                                                                                                                                                                                                                                                                                                                                                                                                                                                                                                                                                                                                                                                                                                                                                                                                                                                                                                                                                                                                                                                                                                                                                                                                                                                                                                                                                                                                                                                                                                                                                                                                                                                                                                                                                                                                                                                                                                                                                                                                            | 5.4                      |
|                              | No Load Speed min <sup>-1</sup> (rpm) |               | 950                                                                                                                                                                                                                                                                                                                                                                                                                                                                                                                                                                                                                                                                                                                                                                                                                                                                                                                                                                                                                                                                                                                                                                                                                                                                                                                                                                                                                                                                                                                                                                                                                                                                                                                                                                                                                                                                                                                                                                                                                                                                                             |                          | 350 / 650                                                                                                                                                                                                                                                                                                                                                                                                                                                                                                                                                                                                                                                                                                                                                                                                                                                                                                                                                                                                                                                                                                                                                                                                                                                                                                                                                                                                                                                                                                                                                                                                                                                                                                                                                                                                                                                                                                                                                                                                                                                                                       |                          |
| Magnet Power Consumption W   |                                       |               | 34                                                                                                                                                                                                                                                                                                                                                                                                                                                                                                                                                                                                                                                                                                                                                                                                                                                                                                                                                                                                                                                                                                                                                                                                                                                                                                                                                                                                                                                                                                                                                                                                                                                                                                                                                                                                                                                                                                                                                                                                                                                                                              |                          | 75                                                                                                                                                                                                                                                                                                                                                                                                                                                                                                                                                                                                                                                                                                                                                                                                                                                                                                                                                                                                                                                                                                                                                                                                                                                                                                                                                                                                                                                                                                                                                                                                                                                                                                                                                                                                                                                                                                                                                                                                                                                                                              |                          |
| Hole-cut                     | ting Capacity                         | Cutter        | Hole Diameter                                                                                                                                                                                                                                                                                                                                                                                                                                                                                                                                                                                                                                                                                                                                                                                                                                                                                                                                                                                                                                                                                                                                                                                                                                                                                                                                                                                                                                                                                                                                                                                                                                                                                                                                                                                                                                                                                                                                                                                                                                                                                   | Plate Thickness          | Hole Diameter                                                                                                                                                                                                                                                                                                                                                                                                                                                                                                                                                                                                                                                                                                                                                                                                                                                                                                                                                                                                                                                                                                                                                                                                                                                                                                                                                                                                                                                                                                                                                                                                                                                                                                                                                                                                                                                                                                                                                                                                                                                                                   | Plate Thickness          |
| One-touch type JETBROACH 25L |                                       |               | _                                                                                                                                                                                                                                                                                                                                                                                                                                                                                                                                                                                                                                                                                                                                                                                                                                                                                                                                                                                                                                                                                                                                                                                                                                                                                                                                                                                                                                                                                                                                                                                                                                                                                                                                                                                                                                                                                                                                                                                                                                                                                               | 12 to 17 mm              | 9 to 25 mm                                                                                                                                                                                                                                                                                                                                                                                                                                                                                                                                                                                                                                                                                                                                                                                                                                                                                                                                                                                                                                                                                                                                                                                                                                                                                                                                                                                                                                                                                                                                                                                                                                                                                                                                                                                                                                                                                                                                                                                                                                                                                      |                          |
| One-touch type JETBROACH 35L |                                       | 17.5 to 35 mm | 9 to 35 mm                                                                                                                                                                                                                                                                                                                                                                                                                                                                                                                                                                                                                                                                                                                                                                                                                                                                                                                                                                                                                                                                                                                                                                                                                                                                                                                                                                                                                                                                                                                                                                                                                                                                                                                                                                                                                                                                                                                                                                                                                                                                                      | 17.5 to 40 mm            | 9 to 35 mm                                                                                                                                                                                                                                                                                                                                                                                                                                                                                                                                                                                                                                                                                                                                                                                                                                                                                                                                                                                                                                                                                                                                                                                                                                                                                                                                                                                                                                                                                                                                                                                                                                                                                                                                                                                                                                                                                                                                                                                                                                                                                      |                          |
| One-touch type JETBROACH 50L |                                       |               | 17.5 to 35 mm                                                                                                                                                                                                                                                                                                                                                                                                                                                                                                                                                                                                                                                                                                                                                                                                                                                                                                                                                                                                                                                                                                                                                                                                                                                                                                                                                                                                                                                                                                                                                                                                                                                                                                                                                                                                                                                                                                                                                                                                                                                                                   | 9 to 35 mm               | 12 to 50 mm                                                                                                                                                                                                                                                                                                                                                                                                                                                                                                                                                                                                                                                                                                                                                                                                                                                                                                                                                                                                                                                                                                                                                                                                                                                                                                                                                                                                                                                                                                                                                                                                                                                                                                                                                                                                                                                                                                                                                                                                                                                                                     | 9 to 50 mm               |
| One-touch type JETBROACH 75L |                                       |               | —                                                                                                                                                                                                                                                                                                                                                                                                                                                                                                                                                                                                                                                                                                                                                                                                                                                                                                                                                                                                                                                                                                                                                                                                                                                                                                                                                                                                                                                                                                                                                                                                                                                                                                                                                                                                                                                                                                                                                                                                                                                                                               | —                        | 17.5 to 50 mm                                                                                                                                                                                                                                                                                                                                                                                                                                                                                                                                                                                                                                                                                                                                                                                                                                                                                                                                                                                                                                                                                                                                                                                                                                                                                                                                                                                                                                                                                                                                                                                                                                                                                                                                                                                                                                                                                                                                                                                                                                                                                   | 9 to 75 mm               |
| One-touch type HI-BROACH 25L |                                       |               | 14 to 35 mm                                                                                                                                                                                                                                                                                                                                                                                                                                                                                                                                                                                                                                                                                                                                                                                                                                                                                                                                                                                                                                                                                                                                                                                                                                                                                                                                                                                                                                                                                                                                                                                                                                                                                                                                                                                                                                                                                                                                                                                                                                                                                     | 9 to 25 mm               | 14 to 50 mm                                                                                                                                                                                                                                                                                                                                                                                                                                                                                                                                                                                                                                                                                                                                                                                                                                                                                                                                                                                                                                                                                                                                                                                                                                                                                                                                                                                                                                                                                                                                                                                                                                                                                                                                                                                                                                                                                                                                                                                                                                                                                     | 9 to 25 mm               |
| One-touch type HI-BROACH 50L |                                       |               | _                                                                                                                                                                                                                                                                                                                                                                                                                                                                                                                                                                                                                                                                                                                                                                                                                                                                                                                                                                                                                                                                                                                                                                                                                                                                                                                                                                                                                                                                                                                                                                                                                                                                                                                                                                                                                                                                                                                                                                                                                                                                                               | —                        | 14 to 50 mm                                                                                                                                                                                                                                                                                                                                                                                                                                                                                                                                                                                                                                                                                                                                                                                                                                                                                                                                                                                                                                                                                                                                                                                                                                                                                                                                                                                                                                                                                                                                                                                                                                                                                                                                                                                                                                                                                                                                                                                                                                                                                     | 9 to 50 mm               |
| Magnet Holding Power N (kgf) |                                       | 7,056 (720)   |                                                                                                                                                                                                                                                                                                                                                                                                                                                                                                                                                                                                                                                                                                                                                                                                                                                                                                                                                                                                                                                                                                                                                                                                                                                                                                                                                                                                                                                                                                                                                                                                                                                                                                                                                                                                                                                                                                                                                                                                                                                                                                 | 9,800 (1,000)            |                                                                                                                                                                                                                                                                                                                                                                                                                                                                                                                                                                                                                                                                                                                                                                                                                                                                                                                                                                                                                                                                                                                                                                                                                                                                                                                                                                                                                                                                                                                                                                                                                                                                                                                                                                                                                                                                                                                                                                                                                                                                                                 |                          |
| Magnet Dimensions mm         |                                       | 92 × 216      |                                                                                                                                                                                                                                                                                                                                                                                                                                                                                                                                                                                                                                                                                                                                                                                                                                                                                                                                                                                                                                                                                                                                                                                                                                                                                                                                                                                                                                                                                                                                                                                                                                                                                                                                                                                                                                                                                                                                                                                                                                                                                                 | 101 × 201                |                                                                                                                                                                                                                                                                                                                                                                                                                                                                                                                                                                                                                                                                                                                                                                                                                                                                                                                                                                                                                                                                                                                                                                                                                                                                                                                                                                                                                                                                                                                                                                                                                                                                                                                                                                                                                                                                                                                                                                                                                                                                                                 |                          |
| Mass (Weight) kg             |                                       | 20            |                                                                                                                                                                                                                                                                                                                                                                                                                                                                                                                                                                                                                                                                                                                                                                                                                                                                                                                                                                                                                                                                                                                                                                                                                                                                                                                                                                                                                                                                                                                                                                                                                                                                                                                                                                                                                                                                                                                                                                                                                                                                                                 | 23                       |                                                                                                                                                                                                                                                                                                                                                                                                                                                                                                                                                                                                                                                                                                                                                                                                                                                                                                                                                                                                                                                                                                                                                                                                                                                                                                                                                                                                                                                                                                                                                                                                                                                                                                                                                                                                                                                                                                                                                                                                                                                                                                 |                          |
| Standard Accessories         |                                       |               | <ul> <li>Pilot Pin 08035 A2 : 1 pc.</li> <li>Chain Ass'y : 1 set</li> <li>Side Handle Ass'y : 1 set</li> <li>3 mm Hex Socket Screw Key : 1 pc.</li> <li>8 x 10 mm Spanner : 1 pc.</li> <li>Cutting Oil 0.5 L : 1 can</li> <li>Plastic Case : 1 pc.</li> <li>Guard Ass'y : 1 set</li> </ul>                                                                                                                                                                                                                                                                                                                                                                                                                                                                                                                                                                                                                                                                                                                                                                                                                                                                                                                                                                                                                                                                                                                                                                                                                                                                                                                                                                                                                                                                                                                                                                                                                                                                                                                                                                                                      |                          | <ul> <li>Pilot Pin 08050 A3 : 1 pc.</li> <li>Chain Ass'y : 1 set</li> <li>Side Handle Ass'y : 1 set</li> <li>3 mm / 4 mm Hex Socket Screw Key : each 1 pc.</li> <li>8 x 10 mm Spanner : 1 pc.</li> <li>Cutting Oil 0.5 L : 1 can</li> <li>Plastic Case : 1 pc.</li> <li>Guard Ass'y : 1 set</li> </ul>                                                                                                                                                                                                                                                                                                                                                                                                                                                                                                                                                                                                                                                                                                                                                                                                                                                                                                                                                                                                                                                                                                                                                                                                                                                                                                                                                                                                                                                                                                                                                                                                                                                                                                                                                                                          |                          |
| Optional Accessories         |                                       |               | Image: Strain |                          | Image: Straight of the straight |                          |