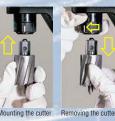

# *High-performance mechanism & high-tech components*

**One-touch cutter replacement** Replacement is guick and easy with our

unique push fit self-centering cutter system.