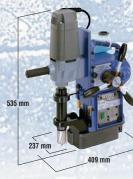

#### **Specifications**

| Model                        |                                       |               | WA-3500                                                                                                                                                                                                                                                                                                                                                                                                                                                                                                                                                                                                                                                                                                                                                                                                                                                                                                                                                                                                                                                                                                                                                                                                                                                                                                                                                                                                                                                                                                                                                                                                                                                                                                                                                                                                                                                                                                                                                                                                                                                                                         |                          | WA-5000                                                                                                                                                                                                                                                                                                                                                                                                                                                                                                                                                                                                                                                                                                                                                                                                                                                                                                                                                                                                                                                                                                                                                                                                                                                                                                                                                                                                                                                                                                                                                                                                                                                                                                                                                                                                                                                                                                                                                                                                                                                                                         |                          |
|------------------------------|---------------------------------------|---------------|-------------------------------------------------------------------------------------------------------------------------------------------------------------------------------------------------------------------------------------------------------------------------------------------------------------------------------------------------------------------------------------------------------------------------------------------------------------------------------------------------------------------------------------------------------------------------------------------------------------------------------------------------------------------------------------------------------------------------------------------------------------------------------------------------------------------------------------------------------------------------------------------------------------------------------------------------------------------------------------------------------------------------------------------------------------------------------------------------------------------------------------------------------------------------------------------------------------------------------------------------------------------------------------------------------------------------------------------------------------------------------------------------------------------------------------------------------------------------------------------------------------------------------------------------------------------------------------------------------------------------------------------------------------------------------------------------------------------------------------------------------------------------------------------------------------------------------------------------------------------------------------------------------------------------------------------------------------------------------------------------------------------------------------------------------------------------------------------------|--------------------------|-------------------------------------------------------------------------------------------------------------------------------------------------------------------------------------------------------------------------------------------------------------------------------------------------------------------------------------------------------------------------------------------------------------------------------------------------------------------------------------------------------------------------------------------------------------------------------------------------------------------------------------------------------------------------------------------------------------------------------------------------------------------------------------------------------------------------------------------------------------------------------------------------------------------------------------------------------------------------------------------------------------------------------------------------------------------------------------------------------------------------------------------------------------------------------------------------------------------------------------------------------------------------------------------------------------------------------------------------------------------------------------------------------------------------------------------------------------------------------------------------------------------------------------------------------------------------------------------------------------------------------------------------------------------------------------------------------------------------------------------------------------------------------------------------------------------------------------------------------------------------------------------------------------------------------------------------------------------------------------------------------------------------------------------------------------------------------------------------|--------------------------|
| Power Source (Single Phase)  |                                       |               | 110 - 120 V AC, 50/60 Hz                                                                                                                                                                                                                                                                                                                                                                                                                                                                                                                                                                                                                                                                                                                                                                                                                                                                                                                                                                                                                                                                                                                                                                                                                                                                                                                                                                                                                                                                                                                                                                                                                                                                                                                                                                                                                                                                                                                                                                                                                                                                        | 220 - 240 V AC, 50/60 Hz | 110 - 120 V AC, 50/60 Hz                                                                                                                                                                                                                                                                                                                                                                                                                                                                                                                                                                                                                                                                                                                                                                                                                                                                                                                                                                                                                                                                                                                                                                                                                                                                                                                                                                                                                                                                                                                                                                                                                                                                                                                                                                                                                                                                                                                                                                                                                                                                        | 220 - 240 V AC, 50/60 Hz |
| -                            | Rated Power Consumption W             |               | 1,100                                                                                                                                                                                                                                                                                                                                                                                                                                                                                                                                                                                                                                                                                                                                                                                                                                                                                                                                                                                                                                                                                                                                                                                                                                                                                                                                                                                                                                                                                                                                                                                                                                                                                                                                                                                                                                                                                                                                                                                                                                                                                           |                          | 1,150                                                                                                                                                                                                                                                                                                                                                                                                                                                                                                                                                                                                                                                                                                                                                                                                                                                                                                                                                                                                                                                                                                                                                                                                                                                                                                                                                                                                                                                                                                                                                                                                                                                                                                                                                                                                                                                                                                                                                                                                                                                                                           |                          |
| Electric<br>Drill            | Rated Current                         | Α             | 10.2                                                                                                                                                                                                                                                                                                                                                                                                                                                                                                                                                                                                                                                                                                                                                                                                                                                                                                                                                                                                                                                                                                                                                                                                                                                                                                                                                                                                                                                                                                                                                                                                                                                                                                                                                                                                                                                                                                                                                                                                                                                                                            | 5.1                      | 10.8                                                                                                                                                                                                                                                                                                                                                                                                                                                                                                                                                                                                                                                                                                                                                                                                                                                                                                                                                                                                                                                                                                                                                                                                                                                                                                                                                                                                                                                                                                                                                                                                                                                                                                                                                                                                                                                                                                                                                                                                                                                                                            | 5.4                      |
|                              | No Load Speed min <sup>-1</sup> (rpm) |               | 950                                                                                                                                                                                                                                                                                                                                                                                                                                                                                                                                                                                                                                                                                                                                                                                                                                                                                                                                                                                                                                                                                                                                                                                                                                                                                                                                                                                                                                                                                                                                                                                                                                                                                                                                                                                                                                                                                                                                                                                                                                                                                             |                          | 350 / 650                                                                                                                                                                                                                                                                                                                                                                                                                                                                                                                                                                                                                                                                                                                                                                                                                                                                                                                                                                                                                                                                                                                                                                                                                                                                                                                                                                                                                                                                                                                                                                                                                                                                                                                                                                                                                                                                                                                                                                                                                                                                                       |                          |
| Magnet Power Consumption W   |                                       |               | 34                                                                                                                                                                                                                                                                                                                                                                                                                                                                                                                                                                                                                                                                                                                                                                                                                                                                                                                                                                                                                                                                                                                                                                                                                                                                                                                                                                                                                                                                                                                                                                                                                                                                                                                                                                                                                                                                                                                                                                                                                                                                                              |                          | 75                                                                                                                                                                                                                                                                                                                                                                                                                                                                                                                                                                                                                                                                                                                                                                                                                                                                                                                                                                                                                                                                                                                                                                                                                                                                                                                                                                                                                                                                                                                                                                                                                                                                                                                                                                                                                                                                                                                                                                                                                                                                                              |                          |
| Hole-cut                     | ting Capacity                         | Cutter        | Hole Diameter                                                                                                                                                                                                                                                                                                                                                                                                                                                                                                                                                                                                                                                                                                                                                                                                                                                                                                                                                                                                                                                                                                                                                                                                                                                                                                                                                                                                                                                                                                                                                                                                                                                                                                                                                                                                                                                                                                                                                                                                                                                                                   | Plate Thickness          | Hole Diameter                                                                                                                                                                                                                                                                                                                                                                                                                                                                                                                                                                                                                                                                                                                                                                                                                                                                                                                                                                                                                                                                                                                                                                                                                                                                                                                                                                                                                                                                                                                                                                                                                                                                                                                                                                                                                                                                                                                                                                                                                                                                                   | Plate Thickness          |
| One-touch type JETBROACH 25L |                                       |               | _                                                                                                                                                                                                                                                                                                                                                                                                                                                                                                                                                                                                                                                                                                                                                                                                                                                                                                                                                                                                                                                                                                                                                                                                                                                                                                                                                                                                                                                                                                                                                                                                                                                                                                                                                                                                                                                                                                                                                                                                                                                                                               | 12 to 17 mm              | 9 to 25 mm                                                                                                                                                                                                                                                                                                                                                                                                                                                                                                                                                                                                                                                                                                                                                                                                                                                                                                                                                                                                                                                                                                                                                                                                                                                                                                                                                                                                                                                                                                                                                                                                                                                                                                                                                                                                                                                                                                                                                                                                                                                                                      |                          |
| One-touch type JETBROACH 35L |                                       | 17.5 to 35 mm | 9 to 35 mm                                                                                                                                                                                                                                                                                                                                                                                                                                                                                                                                                                                                                                                                                                                                                                                                                                                                                                                                                                                                                                                                                                                                                                                                                                                                                                                                                                                                                                                                                                                                                                                                                                                                                                                                                                                                                                                                                                                                                                                                                                                                                      | 17.5 to 40 mm            | 9 to 35 mm                                                                                                                                                                                                                                                                                                                                                                                                                                                                                                                                                                                                                                                                                                                                                                                                                                                                                                                                                                                                                                                                                                                                                                                                                                                                                                                                                                                                                                                                                                                                                                                                                                                                                                                                                                                                                                                                                                                                                                                                                                                                                      |                          |
| One-touch type JETBROACH 50L |                                       |               | 17.5 to 35 mm                                                                                                                                                                                                                                                                                                                                                                                                                                                                                                                                                                                                                                                                                                                                                                                                                                                                                                                                                                                                                                                                                                                                                                                                                                                                                                                                                                                                                                                                                                                                                                                                                                                                                                                                                                                                                                                                                                                                                                                                                                                                                   | 9 to 35 mm               | 12 to 50 mm                                                                                                                                                                                                                                                                                                                                                                                                                                                                                                                                                                                                                                                                                                                                                                                                                                                                                                                                                                                                                                                                                                                                                                                                                                                                                                                                                                                                                                                                                                                                                                                                                                                                                                                                                                                                                                                                                                                                                                                                                                                                                     | 9 to 50 mm               |
| One-touch type JETBROACH 75L |                                       |               | —                                                                                                                                                                                                                                                                                                                                                                                                                                                                                                                                                                                                                                                                                                                                                                                                                                                                                                                                                                                                                                                                                                                                                                                                                                                                                                                                                                                                                                                                                                                                                                                                                                                                                                                                                                                                                                                                                                                                                                                                                                                                                               | —                        | 17.5 to 50 mm                                                                                                                                                                                                                                                                                                                                                                                                                                                                                                                                                                                                                                                                                                                                                                                                                                                                                                                                                                                                                                                                                                                                                                                                                                                                                                                                                                                                                                                                                                                                                                                                                                                                                                                                                                                                                                                                                                                                                                                                                                                                                   | 9 to 75 mm               |
| One-touch type HI-BROACH 25L |                                       |               | 14 to 35 mm                                                                                                                                                                                                                                                                                                                                                                                                                                                                                                                                                                                                                                                                                                                                                                                                                                                                                                                                                                                                                                                                                                                                                                                                                                                                                                                                                                                                                                                                                                                                                                                                                                                                                                                                                                                                                                                                                                                                                                                                                                                                                     | 9 to 25 mm               | 14 to 50 mm                                                                                                                                                                                                                                                                                                                                                                                                                                                                                                                                                                                                                                                                                                                                                                                                                                                                                                                                                                                                                                                                                                                                                                                                                                                                                                                                                                                                                                                                                                                                                                                                                                                                                                                                                                                                                                                                                                                                                                                                                                                                                     | 9 to 25 mm               |
| One-touch type HI-BROACH 50L |                                       |               | _                                                                                                                                                                                                                                                                                                                                                                                                                                                                                                                                                                                                                                                                                                                                                                                                                                                                                                                                                                                                                                                                                                                                                                                                                                                                                                                                                                                                                                                                                                                                                                                                                                                                                                                                                                                                                                                                                                                                                                                                                                                                                               | —                        | 14 to 50 mm                                                                                                                                                                                                                                                                                                                                                                                                                                                                                                                                                                                                                                                                                                                                                                                                                                                                                                                                                                                                                                                                                                                                                                                                                                                                                                                                                                                                                                                                                                                                                                                                                                                                                                                                                                                                                                                                                                                                                                                                                                                                                     | 9 to 50 mm               |
| Magnet Holding Power N (kgf) |                                       | 7,056 (720)   |                                                                                                                                                                                                                                                                                                                                                                                                                                                                                                                                                                                                                                                                                                                                                                                                                                                                                                                                                                                                                                                                                                                                                                                                                                                                                                                                                                                                                                                                                                                                                                                                                                                                                                                                                                                                                                                                                                                                                                                                                                                                                                 | 9,800 (1,000)            |                                                                                                                                                                                                                                                                                                                                                                                                                                                                                                                                                                                                                                                                                                                                                                                                                                                                                                                                                                                                                                                                                                                                                                                                                                                                                                                                                                                                                                                                                                                                                                                                                                                                                                                                                                                                                                                                                                                                                                                                                                                                                                 |                          |
| Magnet Dimensions mm         |                                       | 92 × 216      |                                                                                                                                                                                                                                                                                                                                                                                                                                                                                                                                                                                                                                                                                                                                                                                                                                                                                                                                                                                                                                                                                                                                                                                                                                                                                                                                                                                                                                                                                                                                                                                                                                                                                                                                                                                                                                                                                                                                                                                                                                                                                                 | 101 × 201                |                                                                                                                                                                                                                                                                                                                                                                                                                                                                                                                                                                                                                                                                                                                                                                                                                                                                                                                                                                                                                                                                                                                                                                                                                                                                                                                                                                                                                                                                                                                                                                                                                                                                                                                                                                                                                                                                                                                                                                                                                                                                                                 |                          |
| Mass (Weight) kg             |                                       | 20            |                                                                                                                                                                                                                                                                                                                                                                                                                                                                                                                                                                                                                                                                                                                                                                                                                                                                                                                                                                                                                                                                                                                                                                                                                                                                                                                                                                                                                                                                                                                                                                                                                                                                                                                                                                                                                                                                                                                                                                                                                                                                                                 | 23                       |                                                                                                                                                                                                                                                                                                                                                                                                                                                                                                                                                                                                                                                                                                                                                                                                                                                                                                                                                                                                                                                                                                                                                                                                                                                                                                                                                                                                                                                                                                                                                                                                                                                                                                                                                                                                                                                                                                                                                                                                                                                                                                 |                          |
| Standard Accessories         |                                       |               | <ul> <li>Pilot Pin 08035 A2 : 1 pc.</li> <li>Chain Ass'y : 1 set</li> <li>Side Handle Ass'y : 1 set</li> <li>3 mm Hex Socket Screw Key : 1 pc.</li> <li>8 x 10 mm Spanner : 1 pc.</li> <li>Cutting Oil 0.5 L : 1 can</li> <li>Plastic Case : 1 pc.</li> <li>Guard Ass'y : 1 set</li> </ul>                                                                                                                                                                                                                                                                                                                                                                                                                                                                                                                                                                                                                                                                                                                                                                                                                                                                                                                                                                                                                                                                                                                                                                                                                                                                                                                                                                                                                                                                                                                                                                                                                                                                                                                                                                                                      |                          | <ul> <li>Pilot Pin 08050 A3 : 1 pc.</li> <li>Chain Ass'y : 1 set</li> <li>Side Handle Ass'y : 1 set</li> <li>3 mm / 4 mm Hex Socket Screw Key : each 1 pc.</li> <li>8 x 10 mm Spanner : 1 pc.</li> <li>Cutting Oil 0.5 L : 1 can</li> <li>Plastic Case : 1 pc.</li> <li>Guard Ass'y : 1 set</li> </ul>                                                                                                                                                                                                                                                                                                                                                                                                                                                                                                                                                                                                                                                                                                                                                                                                                                                                                                                                                                                                                                                                                                                                                                                                                                                                                                                                                                                                                                                                                                                                                                                                                                                                                                                                                                                          |                          |
| Optional Accessories         |                                       |               | Image: Strain |                          | Image: Straight of the straight |                          |