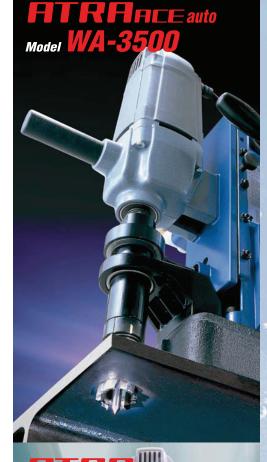

## BORING ATRA ACE auto

# *High-performance mechanism & high-tech components*

**One-touch cutter replacement** Replacement is guick and easy with our

unique push fit self-centering cutter system.

### **Coolant into the Heart of the cut**

Coolant is fed directly to the inside of the cut. The coolant system also features an auto shut-off.

### Magnet open-circuit sensor

The drill will not start until the magnetic field is active.

Model WA-3500

Model WA-5000

3

Max. plate thickness 75 mm